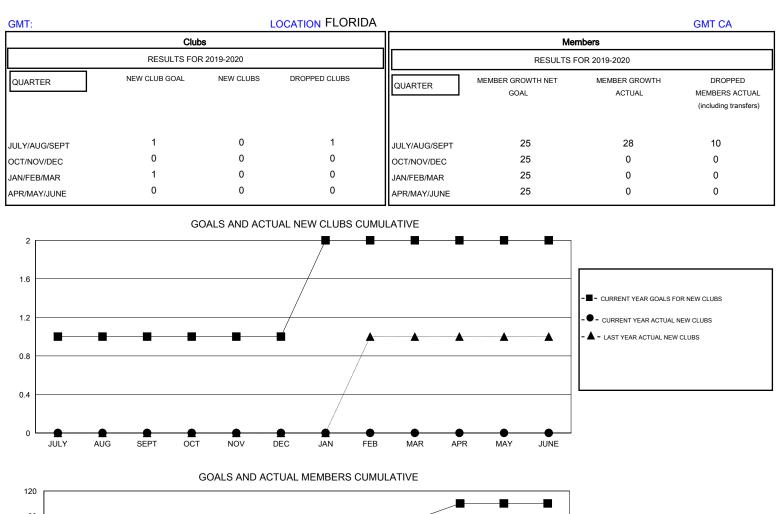

## District 35 L

Results as of: 7/31/2019

| DROPPED CLUBS: 1 |    | 8 CLUBS OF 64 ADDED 1 OR MORE<br>NEW MEMBERS  | GENDER DISTRIBUTION<br>MALE 821 (66.80%) |     |
|------------------|----|-----------------------------------------------|------------------------------------------|-----|
| DROPPED MEMBERS  |    |                                               | FEMALE 408 (33.20%)                      |     |
| DECEASED         | 3  | CLICK HERE FOR CUMULATIVE.<br>MEMBERSHIP DATA | TOTAL FAMILY UNIT MEMBERS                | 258 |
| CLUB CANCELLED   | 0  |                                               |                                          | 131 |
| OTHER            | 7  |                                               | FAMILY MEMBERS PAYING HALF<br>DUES       | 131 |
| TOTAL            | 10 |                                               |                                          |     |
|                  |    |                                               |                                          |     |