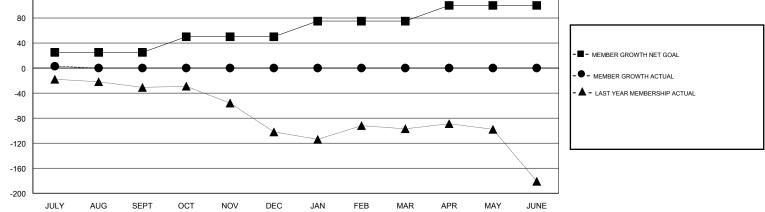

## District 35 L

Results as of: 7/31/2019

| DROPPED CLUBS: 1 |    | 8 CLUBS OF 64 ADDED 1 OR MORE<br>NEW MEMBERS  | GENDER DISTRIBUTION<br>MALE 821 (66.80%) |     |
|------------------|----|-----------------------------------------------|------------------------------------------|-----|
| DROPPED MEMBERS  |    |                                               | FEMALE 408 (33.20%)                      |     |
| DECEASED         | 3  | CLICK HERE FOR CUMULATIVE.<br>MEMBERSHIP DATA | TOTAL FAMILY UNIT MEMBERS                | 258 |
| CLUB CANCELLED   | 0  |                                               |                                          | 131 |
| OTHER            | 7  |                                               | FAMILY MEMBERS PAYING HALF<br>DUES       | 131 |
| TOTAL            | 10 |                                               |                                          |     |
|                  |    |                                               |                                          |     |